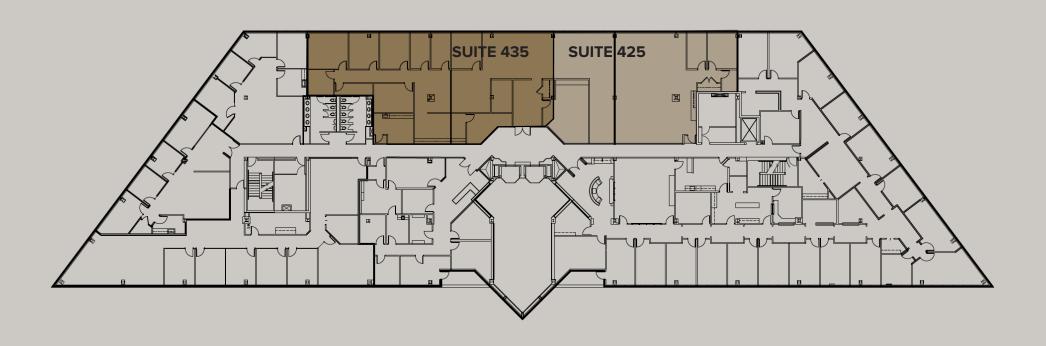

### THIRD **FLOOR**

#### **AVAILABILITIES**

Suite **435** – 4,182 RSF Suite **425** – 3,287 RSF

\*Suites 425 and 435 can be combined for 7,469 RSF

Glenwood Plaza is conveniently located inside the Raleigh Beltline at the I-440 and Glenwood Avenue interchange. Access to major retail and boutique shopping, Downtown Raleigh, and the area's best restaurants help make Glenwood Plaza one of the most sought-after office locations in the Triangle.