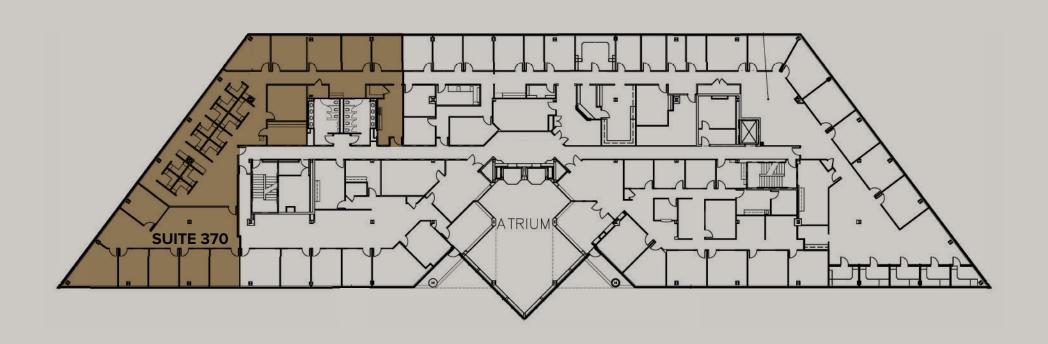

## **G L E N W O O D** P L A Z A









\$28.50/SF Full service



Availabilities from 3,247 SF to 13,836 SF



Outdoor gathering space with Wi-Fi



Fitness center with lockers and showers



Parking ratio: 3.2 / 1,000 SF



Accessible to nearby shopping centers



#### **AVAILABILITIES**

Suite **240** – 3,954 SF Suite **250** – 5,888 SF Suite **260** – 4,503 SF

\*Suites 240, 250, and 260 can be combined for 14,345 SF



### THIRD **FLOOR**



#### **AVAILABILITIES**

Suite **370** – 6,645 RSF





#### **AVAILABILITIES**

Suite **435** – 4,182 RSF Suite **425** – 3,287 RSF

\*Suites 425 and 435 can be combined for 7,469 RSF







Glenwood Plaza is conveniently located inside the Raleigh Beltline at the I-440 and Glenwood Avenue interchange. Access to major retail and boutique shopping, Downtown Raleigh, and the area's best restaurants help make Glenwood Plaza one of the most sought-after office locations in the Triangle.

- BRIO ITALIAN GRILLE
- CRABTREE ALE HOUSE
- 3. CRISP
- 4. FLEMING'S PRIME STEAKHOUSE & WINE BAR
- 5. LADYFINGERS | GLENWOOD PLACE MARKET & EATERY
- 6. PERRY'S STEAKHOUSE & GRILLE RALEIGH
- 7. SOST RALEIGH
- 8. SUSHI MON
- 9. THE IRON OAKS
- 10. UNCLE JULIO'S RALEIGH

#### **CRABTREE**

VALLEY MALL

6 fine dining restaurants, 25+ casual dining options, and a d