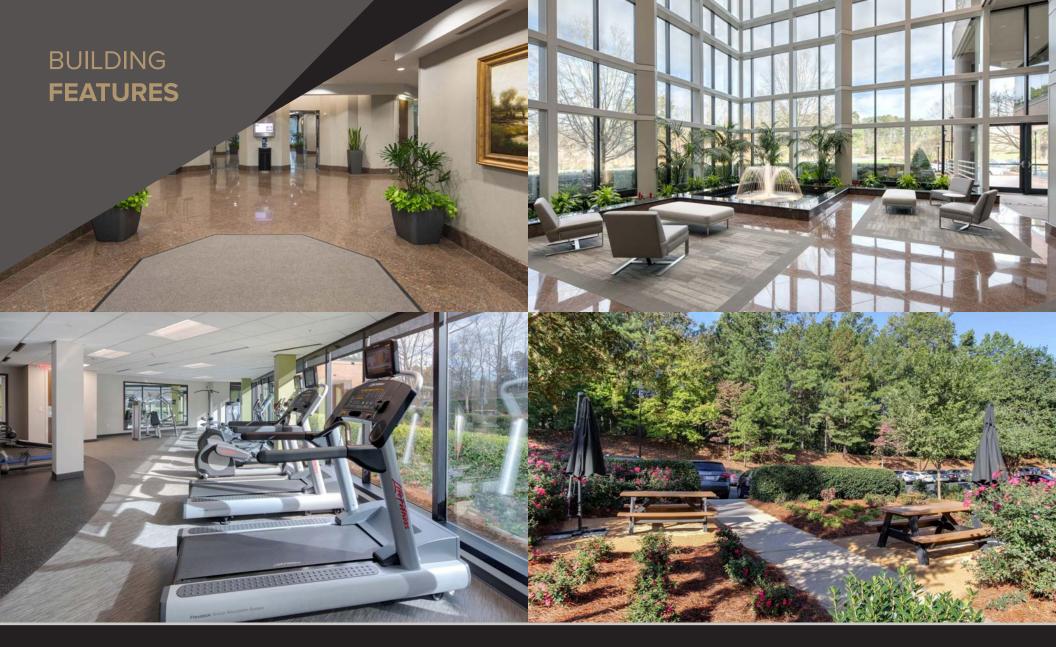

## **G L E N W O O D** P L A Z A

\$28.50/SF Full service

Availabilities from 3,247 SF to 13,836 SF

Outdoor gathering space with Wi-Fi

Fitness center with lockers and showers

Parking ratio: 3.2 / 1,000 SF

Accessible to nearby shopping centers