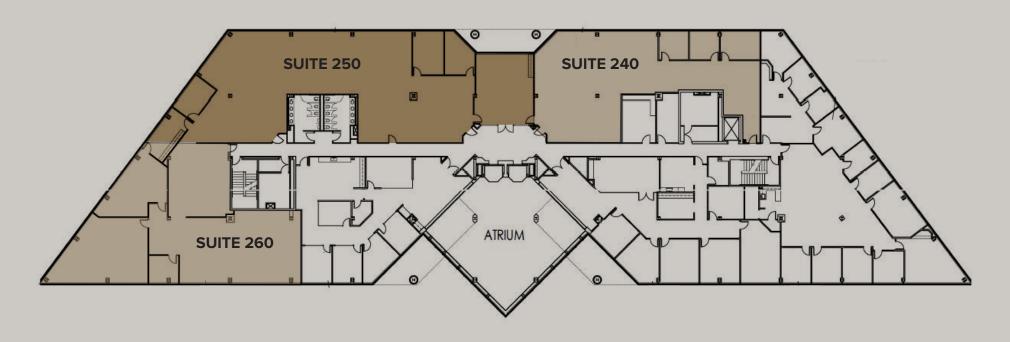

#### **AVAILABILITIES**

Suite **240** – 3,954 SF Suite **250** – 5,888 SF Suite **260** – 4,503 SF

\*Suites 240, 250, and 260 can be combined for 14,345 SF