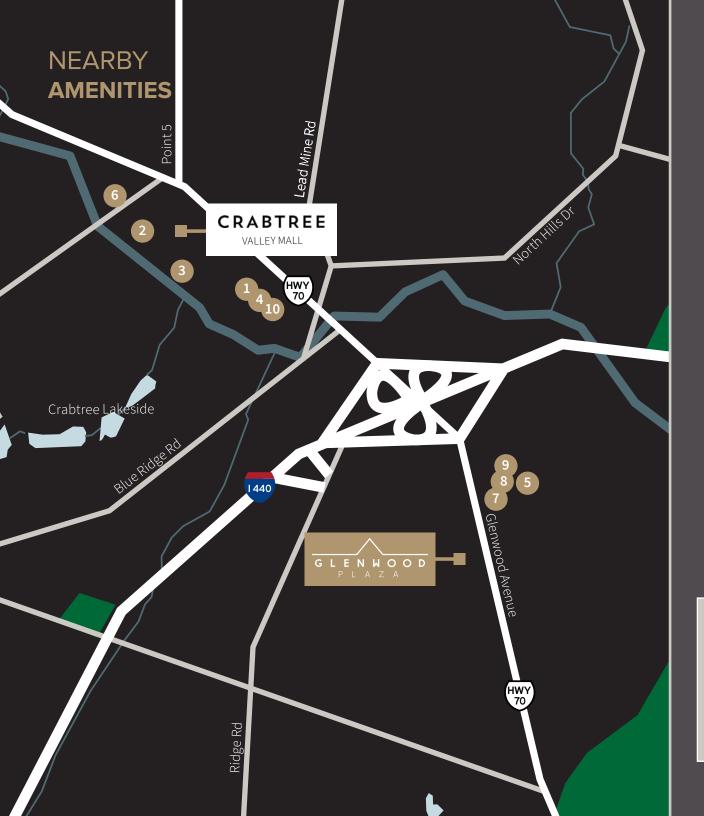

- BRIO ITALIAN GRILLE
- CRABTREE ALE HOUSE
- 3. CRISP
- 4. FLEMING'S PRIME STEAKHOUSE & WINE BAR
- 5. LADYFINGERS | GLENWOOD PLACE MARKET & EATERY
- 6. PERRY'S STEAKHOUSE & GRILLE RALEIGH
- 7. SOST RALEIGH
- 8. SUSHI MON
- 9. THE IRON OAKS
- 10. UNCLE JULIO'S RALEIGH

#### **CRABTREE**

VALLEY MALL

6 fine dining restaurants, 25+ casual dining options, and a diverse mix of 200 retail stores are just 3 minutes away at Crabtree.